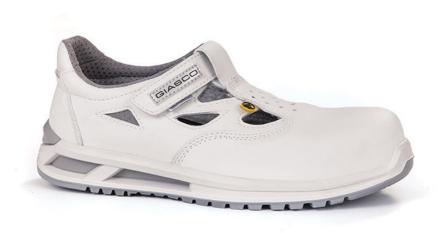

# ZANTE S1P 3H095I

CE UNI EN ISO 20345:2012 S1P SRC ESD

Sandal, MICROWASH thickness 1,8-2,0 mm. Highly perspiring and abrasion resistant fabric lining. COMPLETELY METAL FREE SHOE

TOECAP 200J polymeric composite non-thermic according to EN 12568

MIDSOLE flexible antiperforation composite fabric according to EN 12568

**SOLE 3HYBRID** three-densities polyurethane antistatic, resistant to hydrolysis ISO 5423:92, to hydrocarbons and to abrasion, anti-shock and anti-slipping **SRC** 

ANTI TORSION insert in the sole to assure stability on uneven ground

INSOLE 5000, three-materials extracomfort: perspiring, removable, anatomic, absorbing, ESD and anti-bacterial

The shoes satisfies the requirement according to the norm IEC 61340-4-3:2017 (IEC 61340-5-1:2016) for the electrical resistance ESD