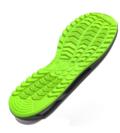

MIDSOLE flexible antiperforation composite fabric according to EN 12568

**SOLE 3HYBRID** three-densities polyurethane antistatic, resistant to hydrolysis ISO 5423:92, to hydrocarbons and to abrasion, anti-shock and anti-slipping **SRC** 

ANTI TORSION insert in the sole to assure stability on uneven ground

INSOLE 5000, three-materials extracomfort: perspiring, removable, anatomic, absorbing, ESD and anti-bacterial

The shoes satisfies the requirement according to the norm IEC 61340-4-3:2017 (IEC 61340-5-1:2016) for the electrical resistance ESD

#### SOLE

**3 Hybrid** is a revolutionary line that thanks to the design of the sole ensures maximum shock absorber and energy return during the entire useful life of the shoe.

3Hybrid belongs to the **3D generation**. This shoe is therefore equipped with 3 different layers of sole with relative densities, each specialized to maximize comfort, anti-slip and foot stability. The whole collection is also equipped with an **anti-torsion** insert to ensure additional support for the foot at every step.

It limits the heel stress and helps plant arch and ankle.

3D is a revolutionary certified technology that offers the only shoe with three different layers of polyurethane injected.

The most external section, with hard mix, offers the maximum resistance for the surface contact and perfect SRC performances.

The middle part, with a softer mix, assures comfort when walking.

The higher section, next to the upper, guarantees better stability to the foot.

Three densities and the combination of three colors are the special characteristics of this new shoes generation.