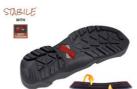

ANTI TORSION insert in the sole to assure stability on uneven ground

INSOLE 5000, three-materials extracomfort: perspiring, removable, anatomic, absorbing, ESD and anti-bacterial

The shoes satisfies the requirement according to the norm IEC 61340-4-3:2017 (IEC 61340-5-1:2016) for the electrical resistance ESD

#### SOLE

**3 Hybrid** is a revolutionary line that thanks to the design of the sole ensures maximum shock absorber and energy return during the entire useful life of the shoe.

3Hybrid belongs to the **3D generation**. This shoe is therefore equipped with 3 different layers of sole with relative densities, each specialized to maximize comfort, anti-slip and foot stability. The whole collection is also equipped with an **anti-torsion** insert to ensure additional support for the foot at every step.

Il resists to acids, mostly oleic acid.

It is washable with water and neutral soap at 40°.

The usage of the anti-torsion shank is finalized to give to the shoe extreme stability on every ground.

Mostly indicated for the building sector, where the risks caused by uneven and wet grounds are higher, this technology is very useful for people working on ladders (painters, windows' cleaners, bricklayers) as it increases the stability in the central part of the plant, the mostly standed area on the ladder.

It limits the heel stress and helps plant arch and ankle.

3D is a revolutionary certified technology that offers the only shoe with three different layers of polyurethane injected.

The most external section, with hard mix, offers the maximum resistance for the surface contact and perfect SRC performances.

The middle part, with a softer mix, assures comfort when walking.

The higher section, next to the upper, guarantees better stability to the foot.

Three densities and the combination of three colors are the special characteristics of this new shoes generation.