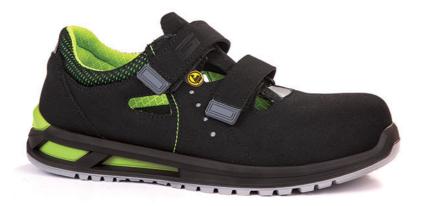

## **SAMOA S1P** 3H085N

CE UNI EN ISO 20345:2012 S1P SRC ESD

Sandal, MICRO-tech technical fabric thickness 1,8-2,0 mm. Highly perspiring and abrasion resistant fabric lining. Shoe with refracting fabric insert. Closing with strap. COMPLETELY METAL FREE SHOE

TOECAP 200J polymeric composite non-thermic according to EN 12568 MIDSOLE flexible antiperforation composite fabric according to EN 12568 SOLE 3HYBRID three-densities polyurethane antistatic, resistant to hydrolysis ISO 5423:92, to hydrocarbons and to abrasion, anti-shock and antislipping SRC ANTI TORSION insert in the sole to assure stability on uneven ground INSOLE 5000, three-materials extracomfort: perspiring, removable, anatomic, absorbing, ESD and anti-bacterial The shoes satisfies the requirement according to the norm IEC 61340-4-3:2017 (IEC 61340-5-1:2016) for the electrical resistance ESD

Size 36-47 Shoe weight Sz 42 gr. 490