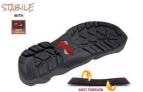

## PLUS

The usage of the anti-torsion shank is finalized to give to the shoe extreme stability on every ground.

Mostly indicated for the building sector, where the risks caused by uneven and wet grounds are higher, this technology is very useful for people working on ladders (painters, windows' cleaners, bricklayers) as it increases the stability in the centrla part of the plant, the mostly standed area on the ladder.

It limits the heel stress and helps plant arch and ankle.

3D is a revolutionary certified technology that offers the only shoe with three different layers of polyurethane injected.

The most external section, with hard mix, offers the maximum resistance for the surface contact and perfect SRC performances.

The middle part, with a softer mix, assures comfort when walking.

The higher section, next to the upper, guarantees better stability to the foot.

Three densities and the combination of three colors are the special characteristics of this new shoes generation.

**3Hybrid** is a revolutionary line that thanks to the design of the sole ensures maximum shock absorber and energy return during the entire useful life of the shoe.

3Hybrid belongs to the **3D generation**. This shoe is therefore equipped with 3 different layers of sole with relative densities, each specialized to maximize comfort, anti-slip and foot stability. The whole collection is also equipped with an **anti-torsion** insert to ensure additional support for the foot at every step.