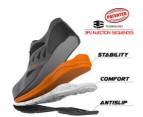

TOECAP 200J polymeric composite non-thermic according to EN 12568 MIDSOLE flexible antiperforation composite fabric according to EN 12568 SOLE 3HYBRID three-densities polyurethane antistatic, resistant to hydrolysis ISO 5423:92, to hydrocarbons and to abrasion, anti-shock and antislipping SRC ANTI TORSION insert in the sole to assure stability on uneven ground INSOLE 5000, three-materials extracomfort: perspiring, removable, anatomic, absorbing, ESD and anti-bacterial The shoes satisfies the requirement according to the norm IEC 61340-4-3:2017 (IEC 61340-5-1:2016) for the electrical resistance ESD

## PLUS

The usage of the anti-torsion shank is finalized to give to the shoe extreme stability on every ground.

Mostly indicated for the building sector, where the risks caused by uneven and wet grounds are higher, this technology is very useful for people working on ladders (painters, windows' cleaners, bricklayers) as it increases the stability in the centrla part of the plant, the mostly standed area on the ladder.

It limits the heel stress and helps plant arch and ankle.

3D is a revolutionary certified technology that offers the only shoe with three different layers of polyurethane injected.

The most external section, with hard mix, offers the maximum resistance for the surface contact and perfect SRC performances.

The middle part, with a softer mix, assures comfort when walking.

The higher section, next to the upper, guarantees better stability to the foot.

Three densities and the combination of three colors are the special characteristics of this new shoes generation.

**3Hybrid** is a revolutionary line that thanks to the design of the sole ensures maximum shock absorber and energy return during the entire useful life of the shoe.

3Hybrid belongs to the **3D generation**. This shoe is therefore equipped with 3 different layers of sole with relative densities, each specialized to maximize comfort, anti-slip and foot stability. The whole collection is also equipped with an **anti-torsion** insert to ensure additional support for the foot at every step.