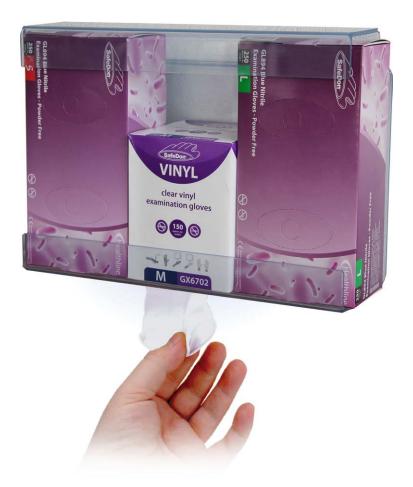

## Glove dispenser multi-holder

## **Features**

Hygienic

Lightweight and durable made from PVC plastic

Keeps surfaces clean and clear

Wall mounted but removable

Supplied with the necessary fittings

| Code   | GE/TXD   |
|--------|----------|
| Colour | Clear    |
| Sizes  | One size |