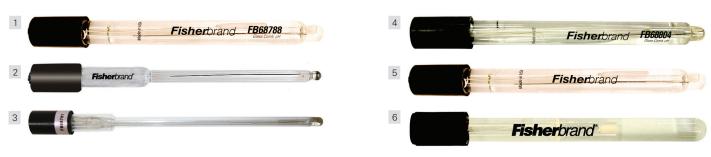

## **Electrochemistry**

# pH meters, electrodes and accessories

### pH electrodes, glass bodied, Fisherbrand®

## Fisherbrand'



|   | Catalogue No | Legacy No | Range, pH | Temperature range, °C | Diameter,<br>mm | Length,<br>mm | Fill solution | Typical applications                                                                                      |  |
|---|--------------|-----------|-----------|-----------------------|-----------------|---------------|---------------|-----------------------------------------------------------------------------------------------------------|--|
| 1 | 11532533     | -         | 0 to 14   | 0 to 100              | 12              | 120           | 11476688      | General use glass bodied pH electrode for routine laboratory pH measurements, 1m connector cable with BNC |  |
| 2 | 10049721     |           | 0 to 14   | 0 to 100              | 7               | 100           | 11476