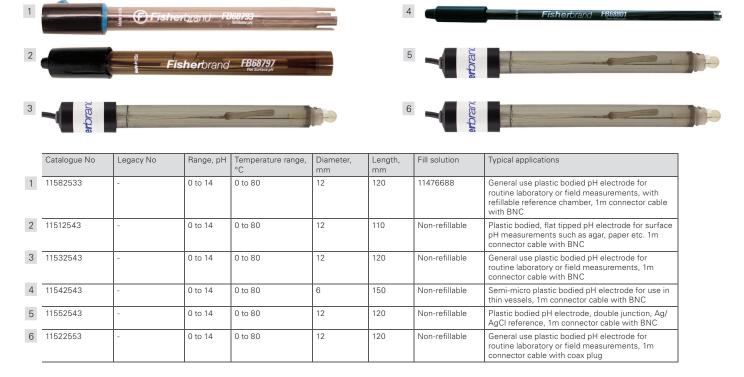

### pH electrodes, glass bodied, Fisherbrand®

## Fisherbrand'

|   | Catalogue No | Legacy No | Range, pH | Temperature range, °C | Diameter,<br>mm | Length,<br>mm | Fill solution | Typical applications                                                                                      |  |
|---|--------------|-----------|-----------|-----------------------|-----------------|---------------|---------------|-----------------------------------------------------------------------------------------------------------|--|
| 1 | 11532533     | -         | 0 to 14   | 0 to 100              | 12              | 120           | 11476688      | General use glass bodied pH electrode for routine laboratory pH measurements, 1m connector cable with BNC |  |
| 2 | 10049721     |           | 0 to 14   | 0 to 100              | 7               | 100           | 11476688      | Semi micro glass bodied pH electrode for use in narrow vessels, 1m connector cable with BNC               |  |
| 3 | 11562533     | -         | 0 to 14   | 0 to 100              | 7               | 150           | 11476688      | Semi micro glass bodied pH electrode for use in long, narrow vessels, 1m connector cable with BNC         |  |
| 4 | 11562543     | -         | 0 to 14   | 0 to 100              | 12              | 120           | 11486688      | Glass bodied pH electrode, double junction Ag/<br>AgCl reference, 1m connector cable with BNC             |  |
| 5 | 11582543     | -         | 0 to 14   | 0 to 100              | 12              | 120           | 11476688      | Glass bodied electrode with rugged bulb for extra durability, 1m connector cable with BNC                 |  |
| 6 | 11562553     | -         | 0 to 14   | 0 to 100              | 12              | 120           | 11476688      | Glass bodied single Ag/AgCl reference electrode,                                                          |  |