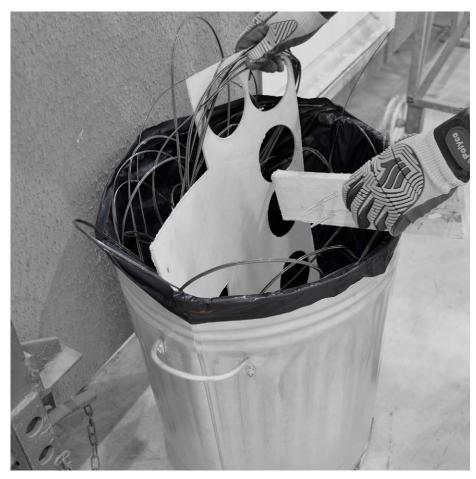

## Black extra heavy duty sacks

#### **Features**

CHSA approved. Designed for general household and industrial waste.

Made from 100% recycled polythene.

90 litres

| Code   | 01407         |
|--------|---------------|
| Colour | Black         |
| Sizes  | 460/730x980mm |