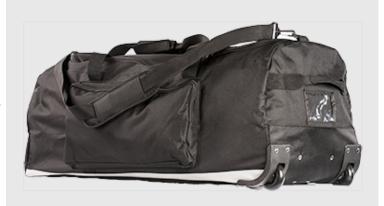

### **B909 - Travel Trolley Bag**

**Collection:** Holdalls **Range:** Luggage **Box Quantity:** 4

#### **Product information**

Aesthetic styling and functional design make this travel trolley bag a must have item. Internally the bag is split into 3 sections with hook and loop strip dividers, making it ideal for separating your items.

#### **Features**

- ID card holder
- In-line wheel system
- Telescopic handle