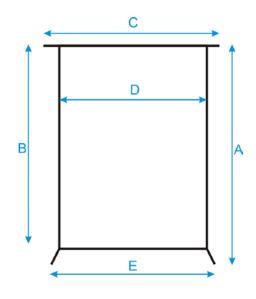

| Nominal Volume:         | 20 litres                                                                                                                  |
|-------------------------|----------------------------------------------------------------------------------------------------------------------------|
| Method of Construction: | Body welds ground and polished<br>Side Handles are spot welded to body<br>Patch plate for lid handle is spot welded to lid |
| Surface Finish:         | Better than 0.5 microns Ra                                                                                                 |
| Dimensions              | A = 390 mm<br>B = 380 mm<br>C = 350 mm<br>D = 265 mm<br>E = 275 mm                                                         |
| Weight:                 | 4.30 Kg (body + lid)                                                                                                       |
| Graduation Marks:       | Yes (every 5L)                                                                                                             |
| Handle Type:            | Side Handles                                                                                                               |
|                         |                                                                                                                            |