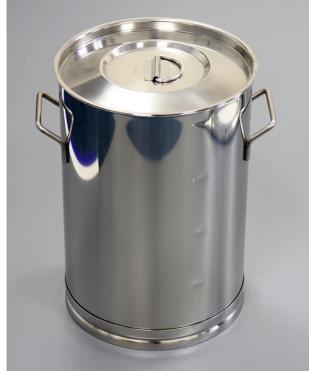

## Part No.

Description

A466-20

- Body: - Lid:

----

Storage Container 20L

Materials of Construction:

316L stainless steel 316L stainless steel

| Nominal Volume:         | 20 litres                                                                                                                  |
|-------------------------|----------------------------------------------------------------------------------------------------------------------------|
| Method of Construction: | Body welds ground and polished<br>Side Handles are spot welded to body<br>Patch plate for lid handle is spot welded to lid |
| Surface Finish:         | Better than 0.5 microns Ra                                                                                                 |
| Dimensions              | A = 390 mm<br>B = 380 mm<br>C = 350 mm<br>D = 265 mm<br>E = 275 mm                                                         |
| Weight:                 | 4.30 Kg (body + lid)                                                                                                       |
| Graduation Marks:       | Yes (every 5L)                                                                                                             |
| Handle Type:            | Side Handles                                                                                                               |
|                         |                                                                                                                            |