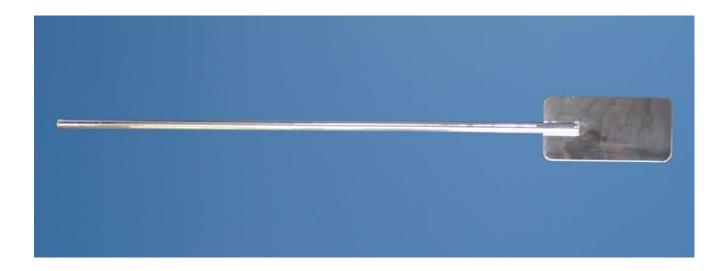

## Product Specification

Specification Number

A344-1500

Revision

01

Part No. A344-1500

Description Paddle

Nominal Length: 1500mm

Material of Construction: 316 stainless steel

Method of Construction: Crevice free, all welds ground and polished

Surface Finish: Better than 0.5 microns Ra

Overall Length: 1500mm

Blade Length: 300mm

Blade Width: 150mm

Nominal Weight: 2.0Kg

BSE/TSE statement: All polishing compounds used in the manufacture of this scoop are

of vegetable origin

Specification Approved By:

Signature:

Name: Jonathan Fenner

Position: Director

Date: 21-Jan-13