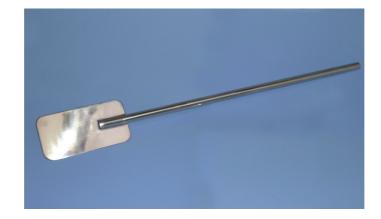

Revision

| Part No.        | A344-1000 |
|-----------------|-----------|
| Description     | Paddle    |
| Nominal Length: | 1000mm    |
|                 |           |

| Method of Construction: | Crevice free, all welds ground and polished                                           |
|-------------------------|---------------------------------------------------------------------------------------|
| Surface Finish:         | Better than 0.5 microns Ra                                                            |
| Overall Length:         | 1000mm                                                                                |
| Blade Length:           | 240mm                                                                                 |
| Blade Width:            | 125mm                                                                                 |
| Nominal Weight:         | 1.5Kg                                                                                 |
| BSE/TSE statement:      | All polishing compounds used in the manufacture of this scoop are of vegetable origin |