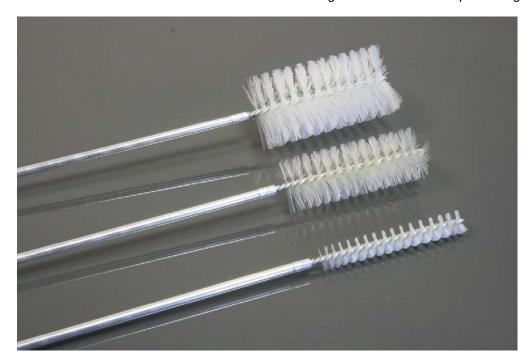

 8020A-2100
 8020N-2100
 8020J-2100

Description: Cleaning Brushes (all sizes)

Use: Long handled brush for cleaning samplers.

The handles screw together to make the required length.

Brush Heads: Nylon Bristles in a twisted wire frame

Length of Brush Head: 100mm

Handles: Aluminium

Individual Handle Length: 500mm (handles can be screwed together)

Recommended Storage Conditions: Dry and ambient temperature

Note: After use it is recommended that the brush head is rinsed in clean water and then air dried