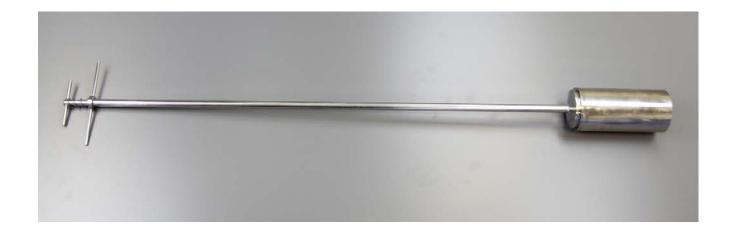

## Product Specification

Specification Number

5031C-1000

Revision

on 02

Part No. 5031C-1000

Description Bottle Sampler

500ml (nominal)

Material of Construction: Bottle Soda-lime Glass – USP Type III - Clear

Upper Cover 316 stainless steel
Bottle Cover 316 stainless steel
Bottle Adapter 316 stainless steel
Inner Rod 316 stainless steel
Outer Rod 316 stainless steel

Handles 304 or 316 stainless steel (non product contact part)

Spring Stainless steel (non product contact part)

Surface Finish: Satin finish (better than 0.5µm Ra)

Overall Length: 1250mm

Max. Diameter: 88mm

Page 1 of 1

Weight: 3.2kg (inc. glass bottle)

Specification Approved By:

Signature:

Name: Jonathan Fenner
Position: Director

Date: 08-Mar-13

Sampling Systems Ltd.