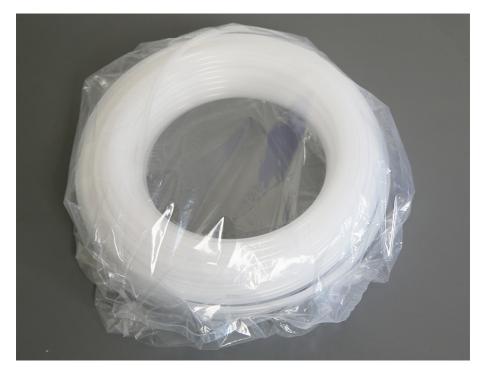

Revision

02

Part No:

5020T-100

Description:

Material of Construction:

PTFE Tubing

Polytetrafluoroethylene (PTFE)

| Overall Diameter:               | 8mm                         |
|---------------------------------|-----------------------------|
| Internal Diameter:              | 6mm                         |
| Tubing Length:                  | 100m (approx.)              |
| Pressure Rating:                | None                        |
| Weight:                         | 4.4Kg                       |
| Recommended Storage Conditions: | Dry and ambient temperature |