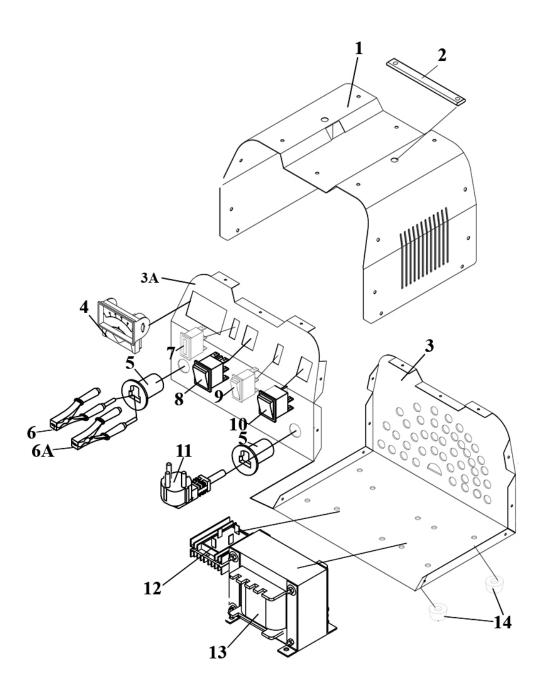

## Parts Information: Battery Charger 8Amp 12/24V 230V Model No: CHARGE106.V2

| Item | Part No.      | Description    | Item | Part No.      | Description           |
|------|---------------|----------------|------|---------------|-----------------------|
| 1    | CHARGE106V201 | TOP COVER      | 7    | CHARGE112.07  | FUSE 30Amp            |
| 2    | CHARGE106V202 | HANDLE BELT    | 8    | CHARGE106V208 | 12/24V SWITCH         |
| 3    | CHARGE106V203 | BOTTOM PANEL   | 9    | CHARGE106V209 | WHITE ROCKER SWITCH   |
| ЗA   | CH106V2.03A   | FRONT PANEL    | 10   | CHARGE106V210 | ON/OFF SWITCH         |
| 4    | CHARGE124V204 | AMMETER        | 11   | CHARGE112.11  | POWER CABLE WITH PLUG |
| 5    | CHARGE106V205 | CABLE BUSHING  | 12   | CHARGE112.12  | RECTIFIER             |
| 6    | CHARGE112.06  | POSITIVE CLAMP | 13   | CHARGE106V213 | MAIN TRANSFORMER      |
| 6A   | CHARGE112.06A | NEGATIVE CLAMP | 14   | CHARGE124.14  | RUBBER FOOT           |