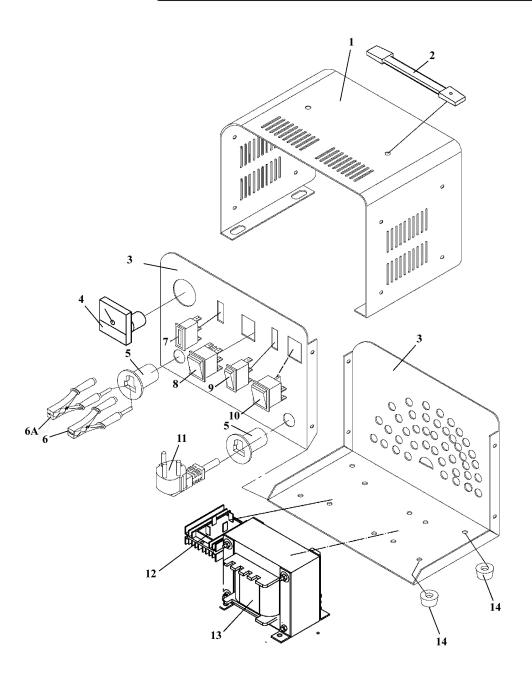

## Battery Charger 19Amp 12/24V 230V Model No: CHARGE115

| Item | Part No.      | Description                 |
|------|---------------|-----------------------------|
| 1    | CHARGE115.01  | TOP COVER (FOR CHARGE115)   |
| 2    | CHARGE124.02  | HANDLE                      |
| 3    | CHARGE115.03A | LOWER PANEL (FOR CHARGE115) |
| 4    | CHARGE124.04  | AMMETER                     |
| 5    | CHARGE124.05  | CABLE BUSHING               |
| 6    | CHARGE124.06  | POSITIVE CLAMP              |
| 6A   | CHARGE124.06A | NEGATIVE CLAMP              |
| 7    | CHARGE115.07  | FUSE 30Amp                  |
| 8    | CHARGE124.08  | SWITCH 12/24V (6PINS)       |

| Item | Part No.      | Description                       |
|------|---------------|-----------------------------------|
| 9    | CHARGE124.09  | WHITE ROCKER SWITCH               |
| 10   | CHARGE124.10  | ON/OFF SWITCH (4 PINS&MARKED I/O) |
| 11   | CHARGE124.11  | POWER CABLE WITH PLUG             |
| 12   | CHARGE124.12  | RECTIFIER                         |
| 13   | CHARGE115.13  | MAIN TRANSFORMER                  |
| 14   | CHARGE124.14  | RUBBER FOOT                       |
|      | CHARGE115.FS  | FUSE SET (NOT SHOWN)              |
|      | CHARGE115.PP  | PANEL PARTS (NOT SHOWN)           |
|      | CHARGE124.07A | FUSE HOLDER (NOT SHOWN)           |