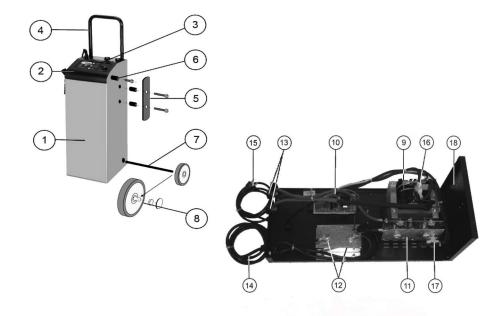

## Electronic Charger Starter 75/400A 12/24V Model No: ECS400

| Item | Part No.  | Description        |
|------|-----------|--------------------|
| 1    | ECS650.01 | FRONT PANEL        |
| 2    | ECS650.02 | CORD SUPPORT       |
| 3    | ECS650.03 | DISPLAY PANEL      |
| 4    | ECS650.04 | HANDLE             |
| 5    | ECS650.05 | CABLE REEL KIT     |
| 6    | ECS650.06 | CLAMP SUPPORT KIT  |
| 7    | ECS650.07 | WHEEL AXLE         |
| 8    | ECS650.08 | WHEEL KIT (195x47) |
| 9    | ECS650.09 | TRANSFORMER        |
| 10   | ECS650.10 | PCB UNIT           |
| 11   | ECS650.11 | RECTIFIER          |
| 12   | ECS650.12 | FUSE SUPPORT       |
| 13   | ECS650.13 | POWER OUTLET       |
| 14   | ECS650.14 | NEGATIVE CABLE     |

| Item | Part No.   | Description                            |
|------|------------|----------------------------------------|
| 15   | ECS650.15  | POWER SUPPLY CABLE                     |
| 16   | ECS650.16  | THERMOSTAT 13A                         |
|      | ECS650.16B | BRACKET FOR THERMOSTAT 13A (NOT SHOWN) |
| 17   | ECS650.17  | THERMOSTAT 11A                         |
|      | ECS650.17B | BRACKET FOR THERMOSTAT 11A (NOT SHOWN) |
| 18   | ECS650.18  | BASE                                   |
| 19   | ECS650.19  | REMOTE START CABLE + CONTROL           |
| 20   | ECS650.20  | POSITIVE CLAMP                         |
| 20A  | ECS650.20A | NEGATIVE CLAMP                         |
|      | 120/122452 | FUSE 100Amp 99x20mm LARGE (NOT SHOWN)  |
| 22   | ECS650.22  | POSITIVE CABLE                         |