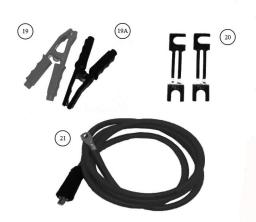

| Item | Part No.   | Description                            |
|------|------------|----------------------------------------|
| 15   | ECS650.15  | POWER SUPPLY CABLE                     |
| 16   | ECS650.16  | THERMOSTAT 13A                         |
|      | ECS650.16B | BRACKET FOR THERMOSTAT 13A (NOT SHOWN) |
| 17   | ECS650.17  | THERMOSTAT 11A                         |
|      | ECS650.17B | BRACKET FOR THERMOSTAT 11A (NOT SHOWN) |
| 18   | ECS650.18  | BASE                                   |
| 19   | ECS650.19  | REMOTE START CABLE + CONTROL           |
| 20   | ECS650.20  | POSITIVE CLAMP                         |
| 20A  | ECS650.20A | NEGATIVE CLAMP                         |
|      | 120/122452 | FUSE 100Amp 99x20mm LARGE (NOT SHOWN)  |
| 22   | ECS650.22  | POSITIVE CABLE                         |