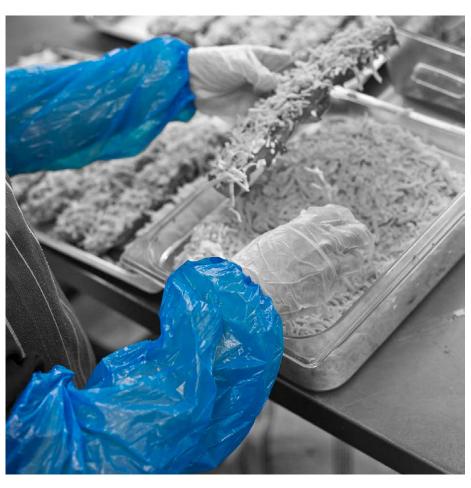

## PE over sleeves

## **Features**

Hand-sealed polythene over sleeves.

Widely used in the food industry.

Available in white, blue, red, green and yellow.

| Code   | DA01                            | DA01M       |
|--------|---------------------------------|-------------|
| Colour | Blue, White, Red, Green, Yellow | Blue, White |
| Sizes  | One size                        | One size    |