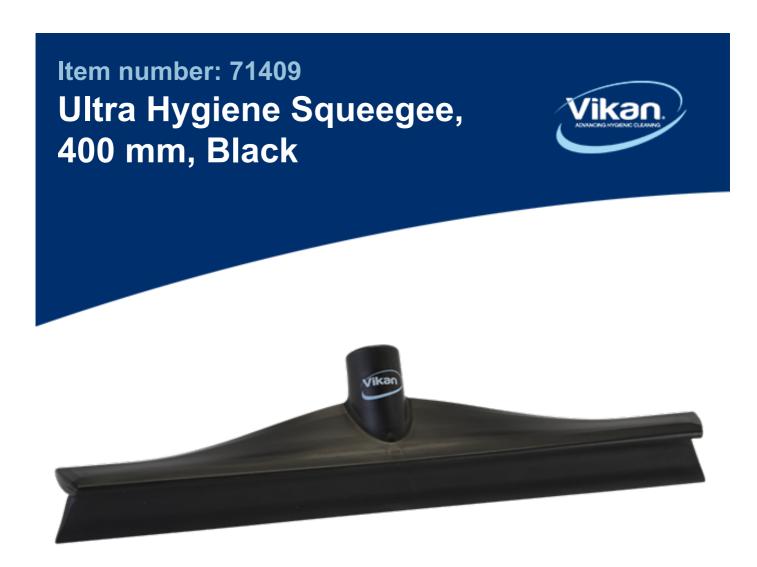

This ultra hygienic squeegee has a very soft and effective rubber lip, which ensures effective cleaning of floors and other surfaces. The rubber lip is angled to facilitate cleaning close to walls and around equipment without any problems. The squeegee's splash guard ensures that the liquid is not splashed onto the dried surface.