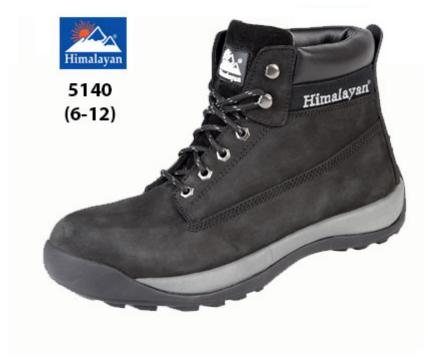

## Black Nubuck Iconic Boot with Midsole

| Style Number           | 5140                                      |
|------------------------|-------------------------------------------|
| European Standard      | EN ISO 20345                              |
| Rating Standard        | SBP                                       |
| Safety Features        | Basic safety protection; 200 joule;       |
|                        | Penetration resistance offered by a steel |
|                        | or composite midsole : 1100 Newtons;      |
| Midsole                | Steel;                                    |
| Heat Resistance to     | 300 Degrees C                             |
| Slip Resistance Rating | SRA - Outsole Slip Resistance BS EN       |
|                        | ISO 20344:2004/A1:2007 (5.18); Tested     |
|                        | on Ceramic Tile/Sodium Lauryl - Heel      |
|                        | part 0.28; Flat Contact 0.32;             |
| Size Range             | 6-12                                      |