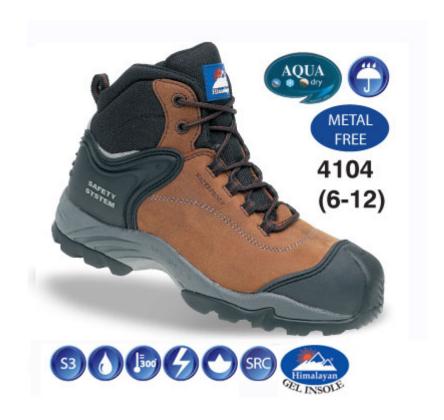

## **HIMALAYAN Brown Nubuck Safety Boot**

Upper - Black Nubuck waterproof genuine cow leather with strong mould rubber toe with Double channel stitching, durability and long lasting resistance; Collar - Soft padded nylon collar; Tongue - Nylon soft comfort; Lining - Mesh with better wicking with WATERPROOF bootie construction; Eyelet - Strong plastic eyelet; Cap - EN ISO 20345:2004 standard Non metallic toe cap - with 200 joules for Impact and 15,000 Newtons Compression Reduce cold, Less weight; Midsole - EN ISO 20345:2004 standard Non metallic Anti-penetration midsole with 1,100 Newtons penetration Footbed Original Cambrella removable footbed with Gel heel cushioning insert - Shock impact absorption, long lasting; Outsole - Gravity II Triple density outsole / Phylon ~ Anti-Torsion System ~ Rubber Medium hardness phylon offer the extreme shock-absorption, for good cushioning and reduce weight plus more comfort feeling to your feet. Stabilizer arch provides and idea balance of the stability and more durable.Nitrate rubber, oil and 300°C heat resistant, better grip, good flex point High abrasion resistant, durable, "ERP" - Extreme Rubber Protection design;

Standard EN ISO 20345:2004 S3

SRC: Outsole Slip Resistance BS EN ISO 20344:2004/A1:2007 (5.18); Tested on Ceramic Tile/Sodium Lauryl - Heel part 0.28; Flat Contact 0.32; Tested on Steel Floor/Glycerol - Heel Part 0.13; Flat Contact 0.18.