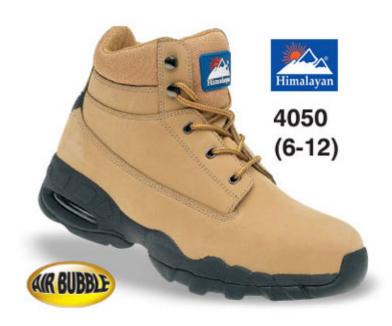

## HIMALAYAN Wheat Nubuck Safety Boot with EVA/Rubber Sole and Midsole

| Style Number           | 4050                                      |
|------------------------|-------------------------------------------|
| European Standard      | EN ISO 20345                              |
| Rating Standard        | SBP                                       |
| Safety Features        | Basic safety protection; 200 joule;       |
|                        | Penetration resistance offered by a steel |
|                        | or composite midsole : 1100 Newtons;      |
| Midsole                | Steel;                                    |
| Heat Resistance to     | 300 Degrees C                             |
| Slip Resistance Rating | SRA - Outsole Slip Resistance BS EN       |
|                        | ISO 20344:2004/A1:2007 (5.18); Tested     |
|                        | on Ceramic Tile/Sodium Lauryl - Heel      |
|                        | part 0.28; Flat Contact 0.32;             |
| Size Range             | 6-12                                      |