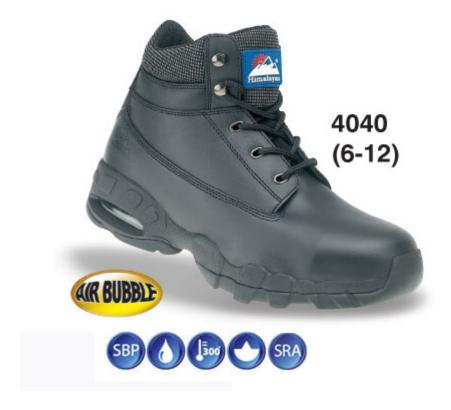

## **HIMALAYAN Black AirBubble Trainer Shoe**

EN ISO 20345:2004 SBP

Upper - Leather upper with durable mesh inserts, extra padded side for more comfort.

Soft padded fabric Collar; soft comfort tongue with easy band design tongue mould piece; Lining, mesh with wicking; Eyelet - fabric loop and top eyelet lace up system;

Cap - EN ISO 20345:2004 standard Steel toe cap with 200 joules for Impact and 15,000 Newtons Compression; Standard steel midsole with 1,100 Newtons of penetration;

Footbed - Original Cambrella cover #1010 removable footbed with Gel heel cushioning insert - Shock impact absorption, long lasting;

Outsole - Himalayan "bubble" Sole, Phylon—Rubber . Medium hardness phylon offer the extreme shock-absorption, for good cushioning and reduce weight plus more comfort feeling to your feet. Air bubble offering additional heel absorption Nitrate rubber, oil and 300oC heat resistant, better grip, good flex point High abrasion resistant, durable.

SRA Outsole Slip Resistance BS EN ISO 20344:2004/A1:2007 (5.18); Tested on Ceramic Tile/Sodium Lauryl - Heel part 0.28; Flat Contact 0.32;