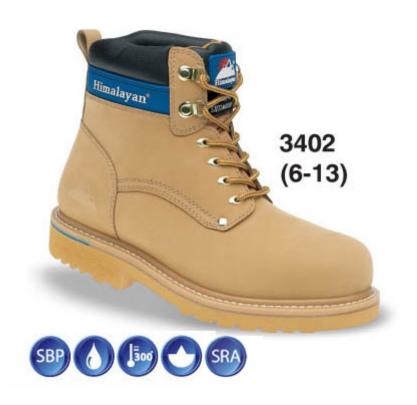

## **HIMALAYAN**

Honey Nubuck Goodyear Welted Safety Boot with Midsole

| Style Number           | 3402                                      |
|------------------------|-------------------------------------------|
| European Standard      | EN ISO 20345                              |
| Rating Standard        | SBP                                       |
| Safety Features        | Basic safety protection; 200 joule;       |
|                        | Penetration resistance offered by a steel |
|                        | or composite midsole : 1100 Newtons;      |
| Midsole                | Steel;                                    |
| Heat Resistance to     | 300 Degrees C                             |
| Slip Resistance Rating | SRA - Outsole Slip Resistance BS EN       |
|                        | ISO 20344:2004/A1:2007 (5.18); Tested     |
|                        | on Ceramic Tile/Sodium Lauryl - Heel      |
|                        | part 0.28; Flat Contact 0.32;             |
| Size Range             | 6-13                                      |