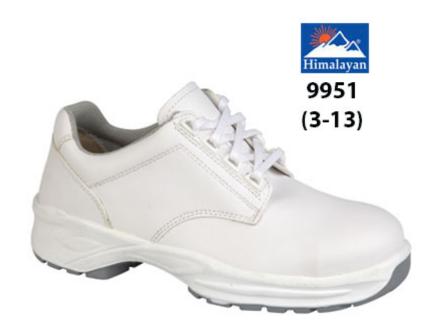

## HIMALAYAN White Microfibre Lace Shoe PU Outsole

| Style Number           | 9951                                        |
|------------------------|---------------------------------------------|
| European Standard      | EN ISO 20345                                |
| Rating Standard        | S2                                          |
| Safety Features        | 200 joule toecap protection; losed seat     |
|                        | region (fully enclosed heel); Energy        |
|                        | absorption of seat region; AntiStatic       |
|                        | properties; Plus water penetration and      |
|                        | absorption resistance.                      |
| Midsole                | No                                          |
| Heat Resistance to     | 200 Degrees C                               |
| Slip Resistance Rating | SRC - Outsole Slip Resistance BS EN         |
|                        | ISO 20344:2004/A1:2007 (5.18); Tested       |
|                        | on Ceramic Tile/Sodium Lauryl - Heel        |
|                        | part 0.28; Flat Contact 0.32; Tested on     |
|                        | Steel Floor/Glycerol - Heel Part 0.13; Flat |
|                        | Contact 0.18.                               |
| Size Range             | 3-13                                        |