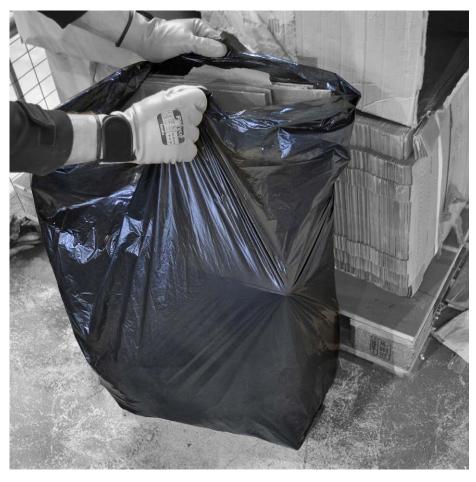

## Black medium duty sacks

## **Features**

CHSA approved. Designed for general household and industrial waste.

Made from 100% recycled polythene.

70 litres

| Code   | GWH6          |
|--------|---------------|
| Colour | Black         |
| Sizos  | 400/640v980mm |