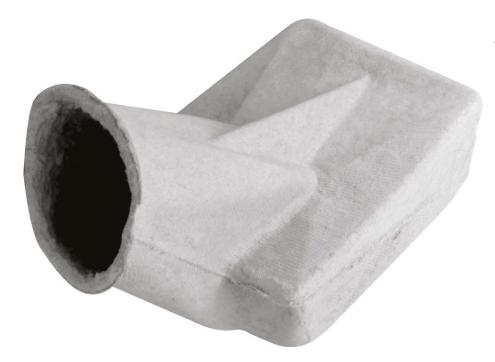

## Square male urinal

## **Features**

Disposable product for increased hygiene and reduced risk of cross contamination

Made of recyclable materials

Fits standard supports, holders and dispensing racks

When full, it is advisable to not sit on a flat surface

Smooth finished opening to enable easy pouring and for ergonomic purposes

Capacity: 900ml

| Code   | PHURI120 |
|--------|----------|
| Colour | Grey     |
| Sizes  | One size |

For further technical information, please contact Customer Services on 033 3320 8550 or the Technical team on 033 3320 8555