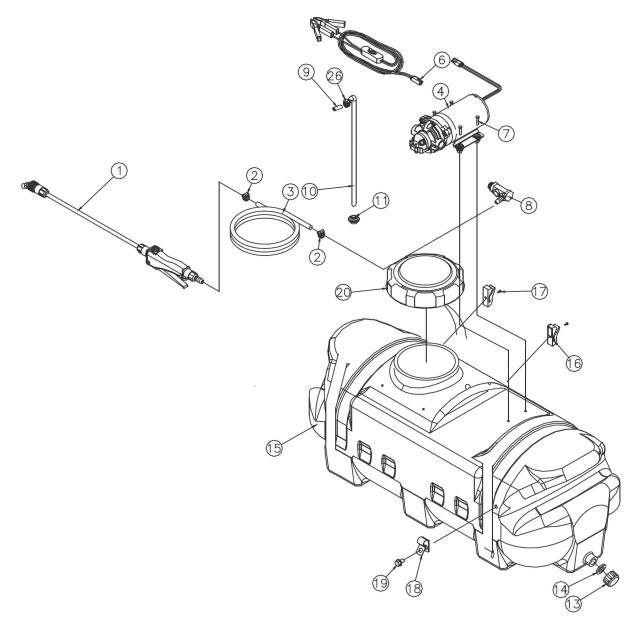

## Spot Sprayer 37ltr 12V **Model No: SS37**

| Item | Part No. | Description                 |
|------|----------|-----------------------------|
| 1    | SS98.01  | SPRAY GUN                   |
| 2    | SS98.02  | HOSE CLAMP 3/8"             |
| 3    | SS98.03  | GUN HOSE(OLD STYLE)         |
|      | SS98.03A | GUN HOSE "NEW STYLE"        |
| 4    | SS37.04  | SPRAYER PUMP (PER 1)        |
| 6    | SS98.06  | REMOTE SWITCH(WIRE HARNESS) |
| 7    | SS37.07  | SCREW (M5x15)               |
| 9    | SS37.09  | SUCTION HOSE                |
|      | SS37.09A | SUCTION HOSE 'NEW STYLE'    |
| 10   | SS37.10  | SUCTION TUBE FOR SS37       |
| 11   | SS37.11  | SUCTION STRAINER            |

| Item | Part No. | Description                                         |
|------|----------|-----------------------------------------------------|
| 13   | SS98.13  | DRAIN CAP                                           |
| 14   | SS98.14  | RUBBER WASHER FOR DRAIN CAP                         |
| 15   | SS37.15  | TANK 37ltr                                          |
| 16   | SS98.16  | LANCE CLIP                                          |
| 17   | MSP510.S | MACHINE SCREW PAN HEAD PHILLIPS<br>M5x10mm (SINGLE) |
| 18   | SS37.18  | HOSE GUIDE                                          |
| 19   | MSP510.S | MACHINE SCREW PAN HEAD PHILLIPS<br>M5x10mm (SINGLE) |
| 20   | SS98.20  | TANK LID                                            |