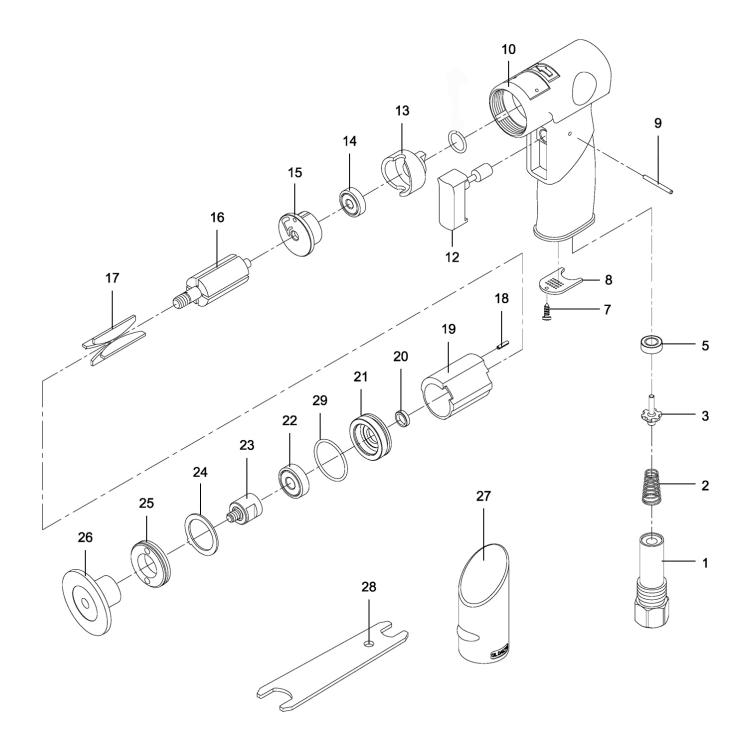

## Parts Information: Air Mini Sander Kit 50mm 35pc Model No: SA720.V2

| SA720.01    | AIR INLET                                                                                                                                                                                                                               |
|-------------|-----------------------------------------------------------------------------------------------------------------------------------------------------------------------------------------------------------------------------------------|
| SA720.02    | SPRING                                                                                                                                                                                                                                  |
| SA720.03A   | VALVE STEM (c/w RUBBER SPACER)                                                                                                                                                                                                          |
| SA720.05A   | RUBBER SPACER                                                                                                                                                                                                                           |
| SA720.07    | RD HEAD S/T SCREW M3X8                                                                                                                                                                                                                  |
| SA720.08    | DIFFUSER                                                                                                                                                                                                                                |
| SA720.09    | PIN                                                                                                                                                                                                                                     |
| SA720.10    | MOTOR HOUSING                                                                                                                                                                                                                           |
| SA720.12    | TRIGGER(SO)                                                                                                                                                                                                                             |
| SA720.13A   | AIR REGULATOR (c/w O-RING)                                                                                                                                                                                                              |
| B/626ZZ     | BEARING 626ZZ                                                                                                                                                                                                                           |
| SA720.15    | REAR PLATE                                                                                                                                                                                                                              |
| SA720.16    | ROTOR                                                                                                                                                                                                                                   |
| SA720.17    | ROTOR BLADES(ROTOR BLADES)                                                                                                                                                                                                              |
| SA720.18    | SPRING PIN                                                                                                                                                                                                                              |
| SA720.19    | CYLINDER                                                                                                                                                                                                                                |
| SA720.20    | ROTOR BUSH                                                                                                                                                                                                                              |
| SA720.V2-21 | FRONT PLATE                                                                                                                                                                                                                             |
| SA720.22    | BALL BEARING                                                                                                                                                                                                                            |
| SA720.23    | SPINDLE                                                                                                                                                                                                                                 |
| SA720.24    | SPACER                                                                                                                                                                                                                                  |
| SA720.25    | MOTOR LOCK NUT                                                                                                                                                                                                                          |
| PTCQCBP50   | QUICK CHANGE BACKING PAD 50mm 1/4"<br>(NOT SHOWN)                                                                                                                                                                                       |
| SA720.27    | RUBBER GRIP                                                                                                                                                                                                                             |
|             | SA720.02   SA720.03A   SA720.05A   SA720.07   SA720.09   SA720.10   SA720.12   SA720.13A   B/626ZZ   SA720.15   SA720.16   SA720.17   SA720.18   SA720.20   SA720.20   SA720.21   SA720.22   SA720.22   SA720.23   SA720.25   PTCQCBP50 |

| Item | Part No.    | Description                                             |
|------|-------------|---------------------------------------------------------|
|      |             | Description                                             |
| 28   | SA720.28    | SPANNER                                                 |
| 29   | SA720.V2-29 | O-RING (26.7x1.78)                                      |
|      | SA720D120G  | USE PTCQC50120 "SANDING DISC 50mm<br>120G" (NOT SHOWN)  |
|      | PTCQC50120  | QUICK CHANGE SANDING DISC 50mm<br>120GRIT (NOT SHOWN)   |
|      | SA720D60G   | USE PTCQC5060 "SANDING DISC 60G" (NOT<br>SHOWN)         |
|      | PTCQC5060   | QUICK CHANGE SANDING DISC 50mm<br>60GRIT (NOT SHOWN)    |
|      | SA720D80G   | USE PTCQC5080 "SANDING DISC 80G" (NOT<br>SHOWN)         |
|      | PTCQC5080   | QUICK CHANGE SANDING DISC 50mm<br>80GRIT (NOT SHOWN)    |
|      | SA720PPC    | USE PTCQC50C "PREP PAD QUICK CHANGE<br>50mm (NOT SHOWN) |
|      | PTCQC50C    | QUICK CHANGE PREPARATION PAD 50mm<br>(NOT SHOWN)        |
|      | SA720PPF    | USE PTCQC50F "PREP PAD QUICK CHANGE<br>50mm (NOT SHOWN) |
|      | PTCQC50F    | QUICK CHANGE PREPARATION PAD 50mm<br>(NOT SHOWN)        |
|      | SA720PPM    | USE PTCQC50M "PREP PAD QUICK CHANGE<br>50mm (NOT SHOWN) |
|      | PTCQC50M    | QUICK CHANGE PREPARATION PAD 50mm<br>MEDIUM (NOT SHOWN) |