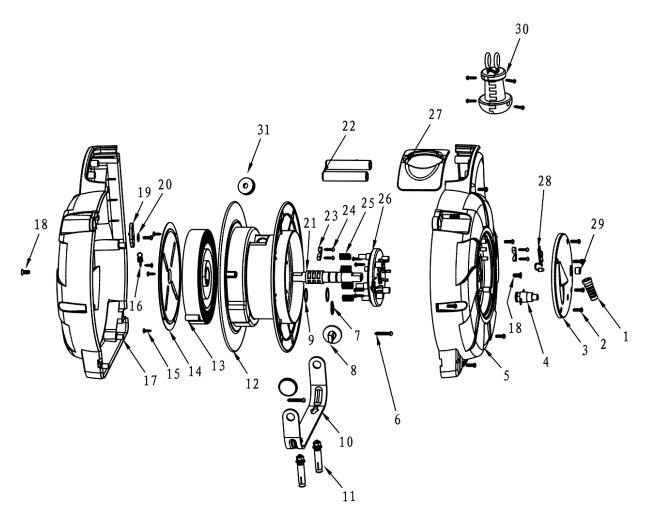

## Cable Reel System Retractable 15mtr 1 x 230V Socket

**Model No: CRM151** 

| Item | Part No.  | Description       |
|------|-----------|-------------------|
| 1    | CRM151.01 | PROTECTION SHEATH |
| 2    | CRM151.02 | SCREW (ST4x12)    |
| 3    | CRM151.03 | COVER             |
| 4    | CRM151.04 | THERMAL TRIP      |
| 5    | CRM151.05 | SIDE COVER, RIGHT |
| 6    | CRM151.06 | SCREW (ST4x35)    |
| 7    | CRM151.07 | O-RING            |
| 8    | CRM151.08 | WALL BRACKET PIN  |
| 9    | CRM151.09 | SCREW (ST3x12)    |
| 10   | CRM151.10 | WALL BRACKET      |
| 11   | CRM151.11 | WALL FIXING SCREW |
| 12   | CRM151.12 | DRUM              |
| 13   | CRM151.13 | MAIN SPRING       |
| 14   | CRM151.14 | SPRING COVER      |
| 15   | CRM151.15 | SCREW             |
| 16   | CRM151.16 | RATCHET SPRING    |

| Item | Part No.      | Description                      |
|------|---------------|----------------------------------|
| 17   | CRM151.17     | SIDE COVER, LEFT                 |
| 18   | MSC512.S      | CSK PHILLIPS MACHINE SCREW M5x12 |
| 19   | CRM151.19     | PAWL                             |
| 20   | CRM151.20     | SEAL RING M18                    |
| 21   | CRM151.21     | PIVOT GUIDE                      |
| 22   | CRM151.22     | ROLLER                           |
| 23   | CRM151.23     | CABLE GRIP                       |
| 24   | CRM151.24     | SCREW (ST3x14)                   |
| 25   | CRM151.25     | PICK-UP CONTACT                  |
| 26   | CRM151.26     | PICK-UP ASSEMBLY                 |
| 27   | CRM151.27     | TOP PLATE                        |
| 28   | CRM151.28     | PCB                              |
| 29   | CRM151.29     | CLEAR LENS                       |
| 30   | CRM151.30     | STOP BLOCK                       |
| 31   | CRM151.31     | RUBBER GROMMET                   |
|      | CRM10.V5-29-1 | SOCKET OUTLET (NOT SHOWN)        |