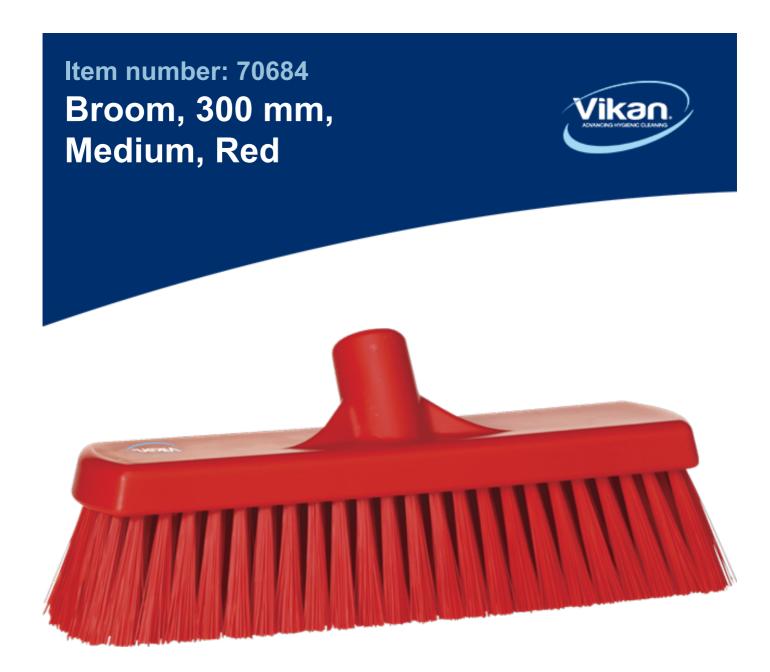

Suitable for sweeping medium particles and can be used in both dry and damp environments. Ideal for use in smaller areas within a food production environment.

## **Technical data**

| Gtin-13 Number                                                                  | 5705020706844                                |
|---------------------------------------------------------------------------------|----------------------------------------------|
| GTIN-14 Number                                                                  | 15705020706841                               |
| Commodity Code                                                                  | 96039099                                     |
| Suitable for Food Contact (EU 1935/2004), DoC                                   | Yes                                          |
| FDA compliant raw material (CFR 21)                                             | Yes                                          |
| Produced according to EU Regulation 2023/2006/EC of Good Manufacturing Practice | Yes                                          |
| Use of Phthalates (e.g. Bisphenol A)                                            | No                                           |
| Is Halal compliant                                                              | Yes                                          |
| Bristle Description                                                             | Medium                                       |
| Visible bristle length                                                          | 60 mm                                        |
| Material                                                                        | Polypropylene, Polyester, Stainless<br>Steel |
| Colour                                                                          | Red                                          |
| Box Quantity                                                                    | 10 Pcs.                                      |
| Quantity per Pallet (80 x 120 x 200 cm)                                         | 480 Pcs                                      |
| Box Length                                                                      | 405 mm                                       |
| Box Width                                                                       | 350 mm                                       |
| Box Height                                                                      | 220 mm                                       |
| Length                                                                          | 300 mm                                       |
| Width                                                                           | 90 mm                                        |
| Height                                                                          | 130 mm                                       |
| Gross Weight                                                                    | 0.641 kg                                     |
| Net Weight                                                                      | 0.6 kg                                       |
| Cubik metre                                                                     | 0.00351 M                                    |
| Country of origin                                                               | Denmark                                      |
| Max cleaning temperature (Autoclave)                                            | 121 °Celsius                                 |
| Max. cleaning temperature (Dishwasher)                                          | 93 °Celsius                                  |
| Max usage temperature (non food contact)                                        | 80 °Celsius                                  |
| Min. usage temperature                                                          | -20 °Celsius                                 |
| Min. pH-value in usage concentration                                            | 2                                            |
| Max. pH-value in Usage Concentration                                            | 10.5                                         |