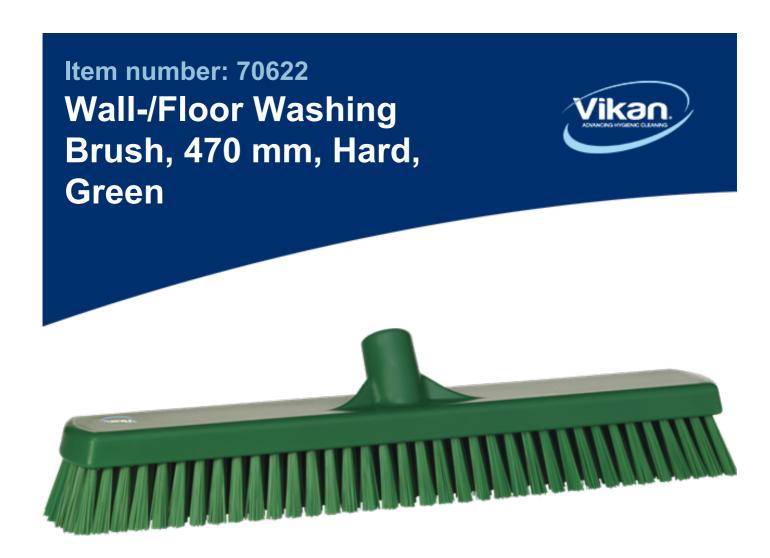

This large floor scrubbing broom is perfect for scrubbing all types of floors; epoxy, tiles, cement, etc. It also reaches well into holes and grouting to remove hidden dirt.