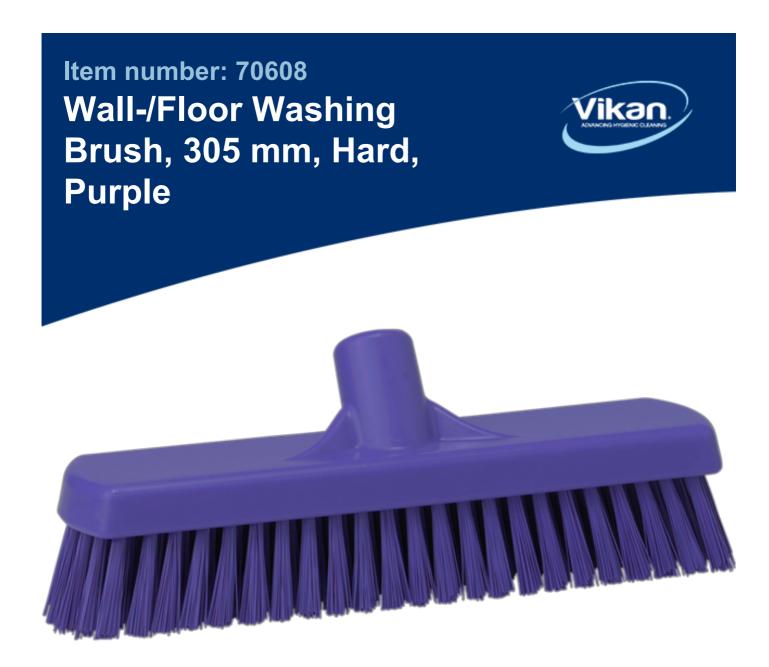

This floor scrubbing broom has firm bristles. The bristle length is perfect for scrubbing all types of floors; epoxy, tiles, cement, etc. It also reaches well into holes and grouting to remove hidden dirt.