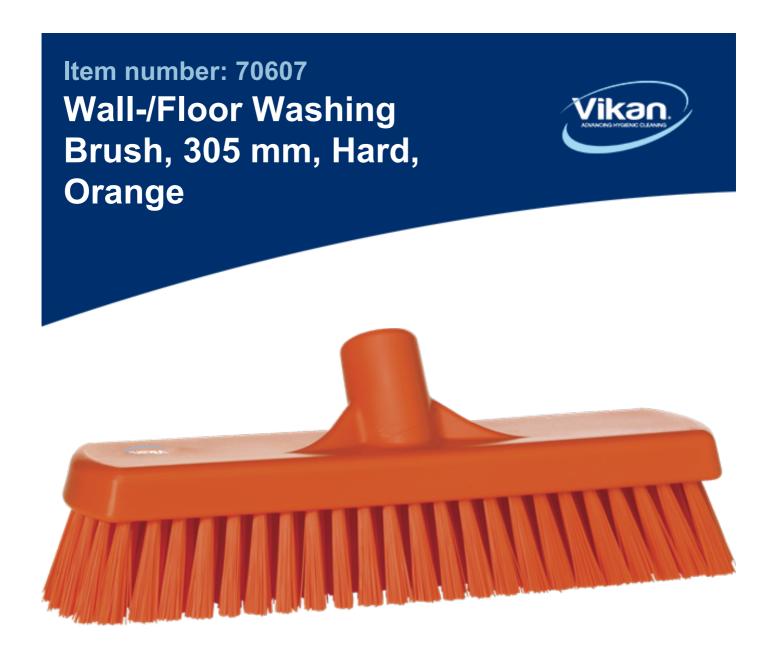

This floor scrubbing broom has firm bristles. The bristle length is perfect for scrubbing all types of floors; epoxy, tiles, cement, etc. It also reaches well into holes and grouting to remove hidden dirt.