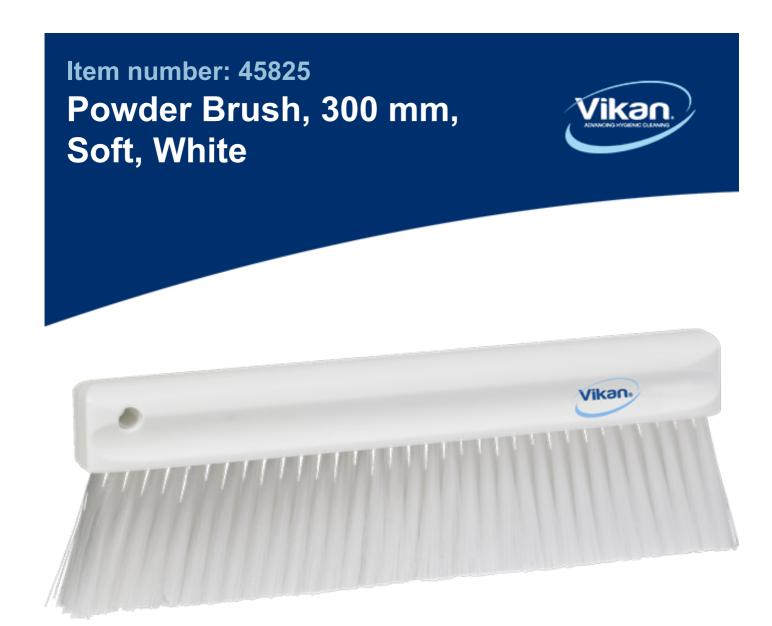

This long narrow hand brush is perfect for dusting large surface areas like tables and equipment. The soft bristles are design for brushing dry, fine particles, e.g. dust, flour, icing sugar. By selecting this brush for use with the dustpan for tables, there is less risk of cross contamination from floor to table.