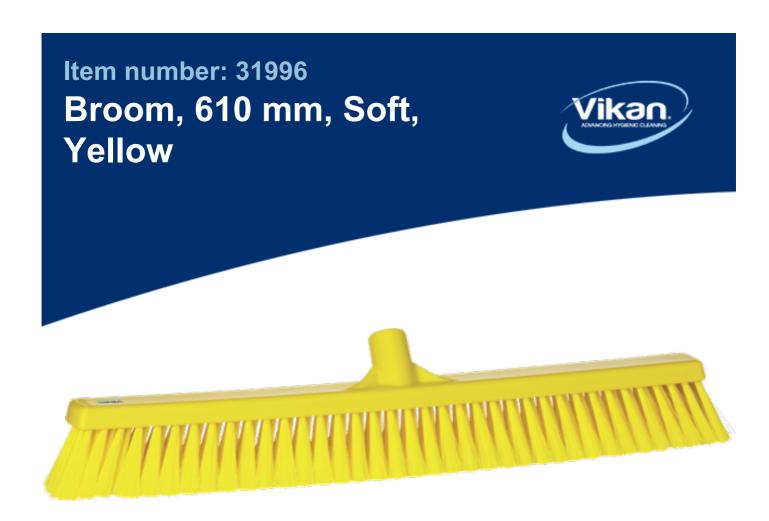

The bristles of this broom are very soft. This makes it suitable for sweeping fine particles in dry environments.