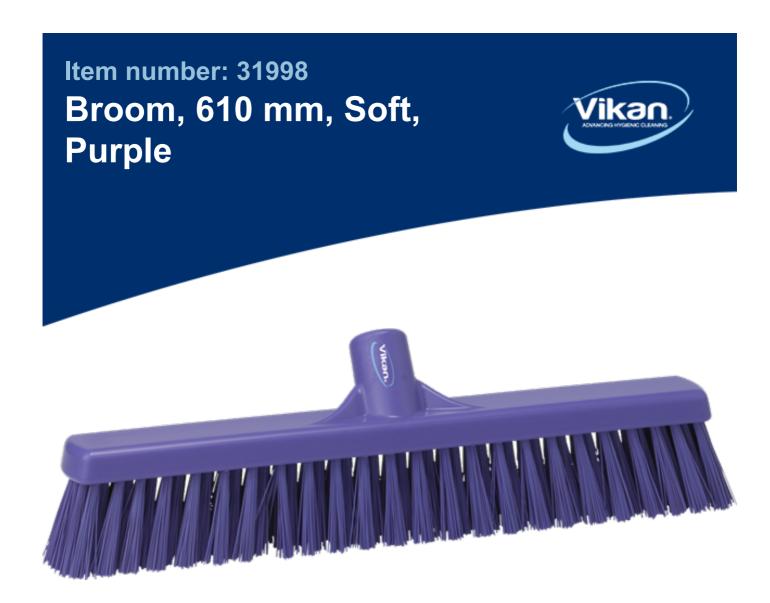

The bristles of this broom are very soft. This makes it suitable for sweeping fine particles in dry environments.