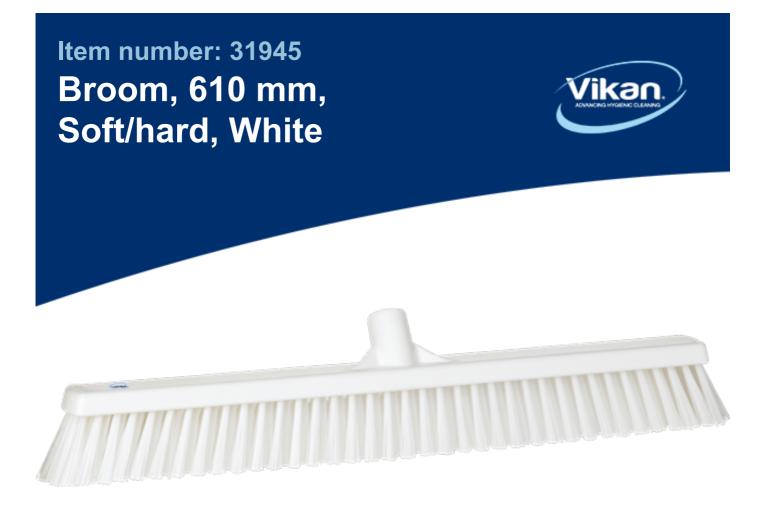

This sweeping broom has two types of bristles. When pushing the broom forward the front rows, which have firm bristles, loosen the dirt and push heavier debris. The softer bristles of the back rows, gather the finer particles. It is suitable for both wet and dry sweeping.