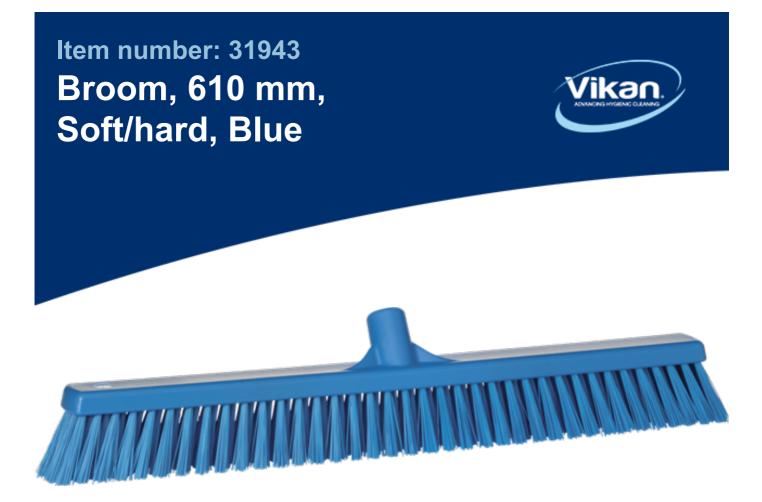

This sweeping broom has two types of bristles. When pushing the broom forward the front rows, which have firm bristles, loosen the dirt and push heavier debris. The softer bristles of the back rows, gather the finer particles. It is suitable for both wet and dry sweeping.