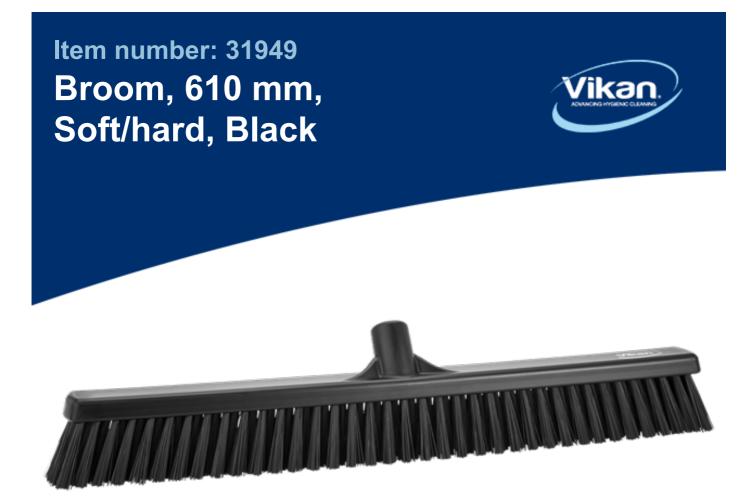

This sweeping broom has two types of bristles. When pushing the broom forward the front rows, which have firm bristles, loosen the dirt and push heavier debris. The softer bristles of the back rows, gather the finer particles. It is suitable for both wet and dry sweeping.