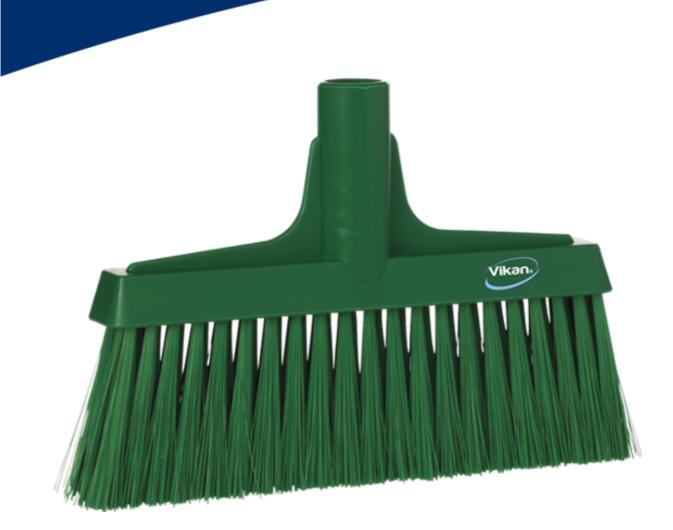

Item number: 31042 Lobby Broom, 260 mm, Soft/hard, Green

This broom is designed to make the cleaning of narrow spaces between production lines easier. It is excellent for use with a lobby pan. As this is a soft bristled broom it is ideal for sweeping in dry areas.