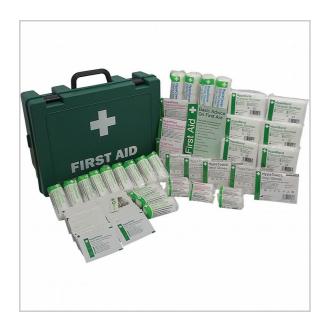

## **HSE 21-50 Person Workplace** First Aid Kit, Large

- Large first aid box is hard and light with a carry handleHSE Compliant
- Available in small, medium and large

The kit contains all the sterile first aid dressings, plasters, wipes and gloves that are recommended by the HSE. It is **fully compliant and up to date with all the HSE regulations** and supplied in a lightweight, easily accessible green box with locking clips.

| Contents                               | Qty |
|----------------------------------------|-----|
| First Aid Guidance Leaflet             | 1   |
| HypaPlast Washproof Plasters           | 60  |
| HypaCover Eye Dressings                | 6   |
| HypaBand Triangular Bandages           | 6   |
| HypaBand Safety Pins                   | 12  |
| HypaCover First Aid Dressings, 12x12cm | 12  |
| HypaCover First Aid Dressings, 18x18cm | 4   |
| HypaClean Moist Wipes                  | 20  |
| HypaTouch Disposable Gloves (Pair)     | 5   |