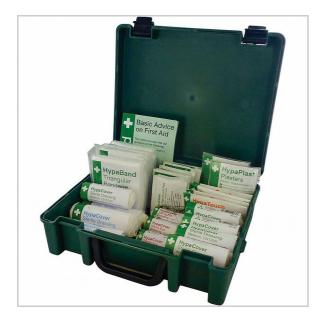

## HSE 11-20 Person Workplace First Aid Kit, Medium

- Medium first aid box is hard and light with a carry handle
- HSE Compliant
- Available in small, medium and large

The kit contains all the sterile first aid dressings, plasters, wipes and gloves that are recommended by the HSE. It is **fully compliant and up to date with all the HSE regulations** and supplied in a lightweight, easily accessible green box with locking clips.

| Contents                               | Qty |
|----------------------------------------|-----|
| First Aid Guidance Leaflet             | 1   |
| HypaPlast Washproof Plasters           | 40  |
| HypaCover Eye Dressings                | 4   |
| HypaBand Triangular Bandages           | 4   |
| HypaBand Safety Pins                   | 12  |
| HypaCover First Aid Dressings, 12x12cm | 9   |
| HypaCover First Aid Dressings, 18x18cm | 3   |
| HypaClean Moist Wipes                  | 10  |
| HypaTouch Disposable Gloves (Pair)     | 4   |