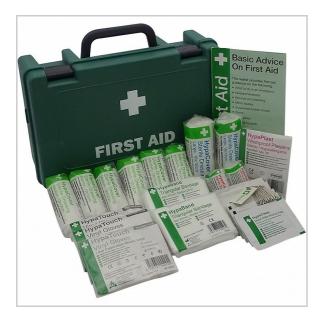

## HSE 1-10 Person Workplace First Aid Kit, Small

- Small first aid box is hard and light with a carry handleHSE Compliant
- Available in small, medium and large

The kit contains all the sterile first aid dressings, plasters, wipes and gloves that are recommended by the HSE. It is fully compliant and up to date with all the HSE regulations and supplied in a lightweight, easily accessible green box with locking clips.

| Contents                               | Qty |
|----------------------------------------|-----|
| First Aid Guidance Leaflet             | 1   |
| HypaPlast Washproof Plasters           | 20  |
| HypaCover Eye Dressings                | 2   |
| HypaBand Triangular Bandages           | 2   |
| HypaBand Safety Pins                   | 12  |
| HypaCover First Aid Dressings, 12x12cm | 6   |
| HypaCover First Aid Dressings, 18x18cm | 2   |
| HypaClean Moist Wipes                  | 6   |
| HypaTouch Disposable Gloves (Pair)     | 3   |