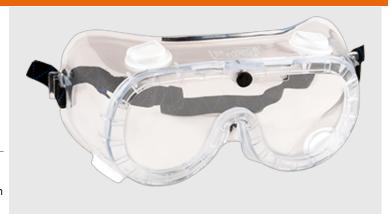

#### **PW21 - Indirect Vent Goggle**

Collection: Goggles
Range: Eye Protection
Materials: Polycarbonate

Inner Pack: 20 Outer Carton: 200

#### **Product information**

Designed to be worn in a tough work environment, this goggle is fitted with flexible PVC frame for ultra light and comfortable wear. Indirect Ventilation.