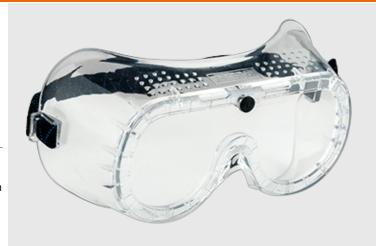

### **PW20 - Direct Vent Goggle**

Collection: Goggles
Range: Eye Protection
Materials: Polycarbonate

Inner Pack: 20 Outer Carton: 200

#### **Product information**

Designed to be worn in a tough work environment, this goggle is fitted with flexible PVC frame for ultra light and comfortable wear. Direct Ventilation.