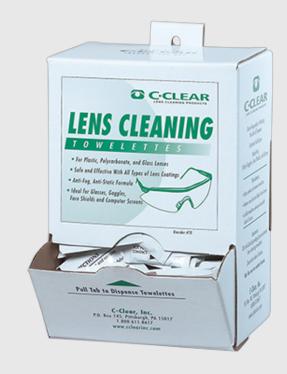

### **PA01 - Lens Cleaning Towelettes**

**Collection:** Eye Protection Accessories

Range: Eye Protection Box Quantity: 10

#### **Product information**

Towelette Dispenser comes completely assembled and ready for use. Dispenser  $5"x\ 8"$  holds 100 individually packaged lens cleaning towelettes.