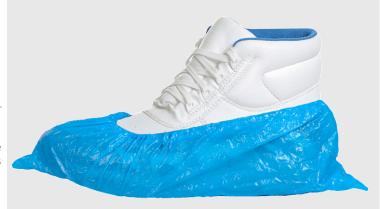

### **D340 - Disposable PE Overshoes**

Inner Pack: 100

: 500

**Outer Carton: 6000** 

#### **Product information**

Multi-purpose shoe covers available in a choice of five distinct colours. The elasticated ankle strap keeps the cover securely in place and the sole is embossed for enhanced grip. Designed so one size fits all wearers.