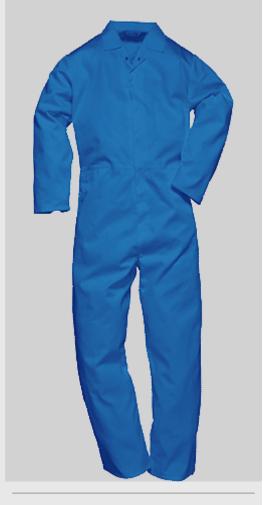

#### 2201 - Food Coverall

**Collection:** Food Industry **Range:** Food Industry

Shell Fabric: Fortis Plus 245g

**Box Quantity: 24** 

### **Food Industry**

The Food Industry range of garments has been developed to meet the rigorous demands of food preparation and catering environments. The garments have a streamlined design and are low maintenance for easy care. Hardwearing and functional, this range is the perfect choice for the demanding professional.

#### **Fortis**

Fortis fabric is 65% Polyester 35% Cotton and is available in two weights; 245g and 300g. This blend offers durability, protection and excellent wearer comfort. The UPF rating of 50+ blocks 98% of UV rays. Fortis has been constructed to a high specification and is the practical choice for all your workwear needs.

#### **Features**

- · Side access pockets
- Internal chest pocket