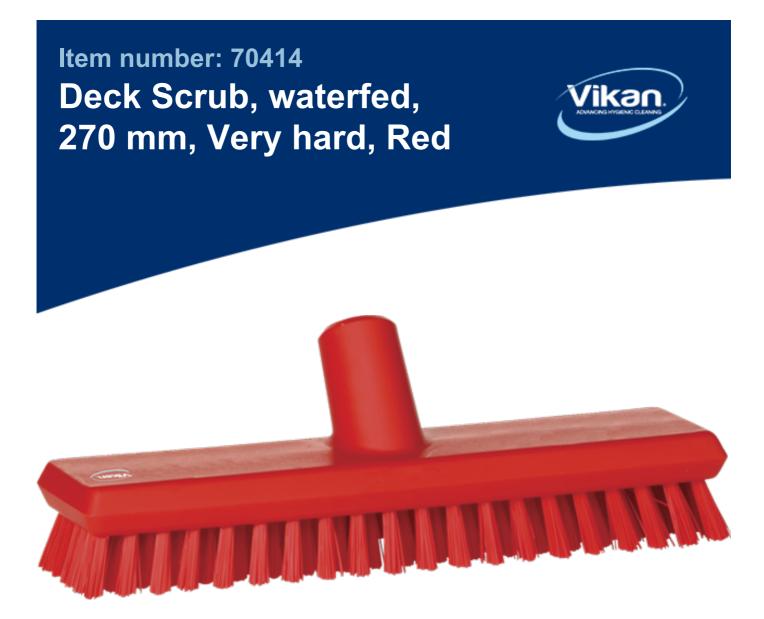

This is a very hard short bristled scrubbing broom. When dirt is stubborn and sticky it can withstand hard downward force from the user. Its small size means it is used for concentrated work or in small environments.