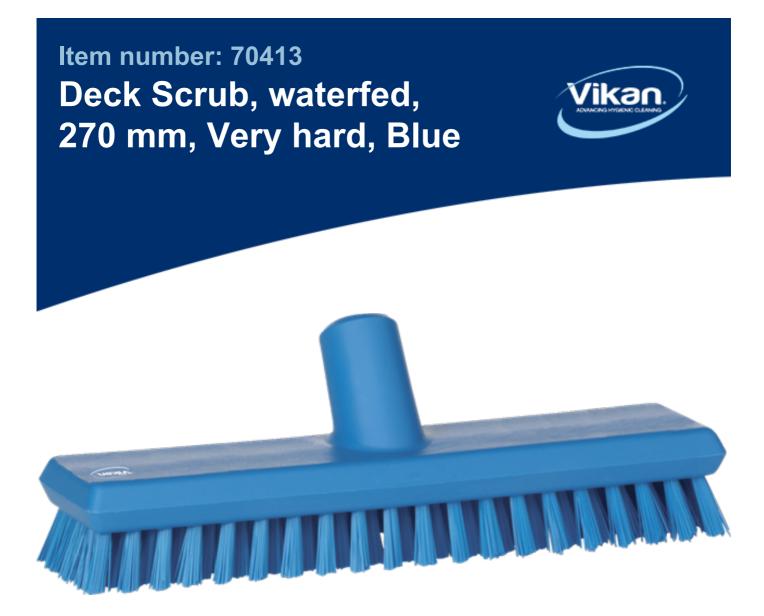

This is a very hard short bristled scrubbing broom. When dirt is stubborn and sticky it can withstand hard downward force from the user. Its small size means it is used for concentrated work or in small environments.