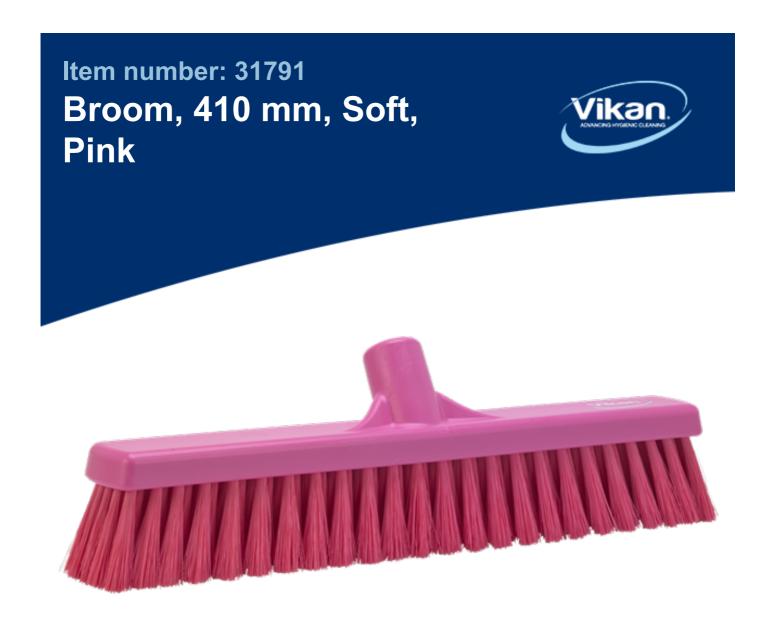

The bristles of this broom are very soft. This makes it suitable for sweeping fine particles in dry environments.